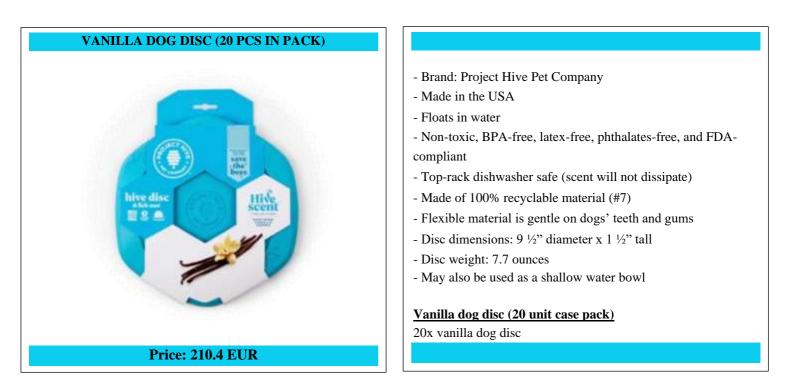

Our vanilla-scented Dog Disc will be your dog's new favorite flyer! Made in the USA, the Dog Disc's superb glide makes it perfect for dogs who love retrieving games. Its soft and flexible material is gentle on dogs' teeth and gums. The Disc's bright color makes it easy for you and your dog to find indoors and outdoors. And if your pup loves the water, the Dog Disc floats for refreshing games of fetch in the lake or pool!

Flip it over! The back of the Dog Disc is a soothing lick mat. Apply a spreadable treat (like peanut butter, cheese, or yogurt) to the textured honeycomb pattern to help relieve anxiety and calm your dog. Dogs' highly developed sense of smell plays a major role in their well-being, and providing dogs with scented toys fulfills a key enrichment need. The vanilla scent can further engage your dog during play or cuddle time.