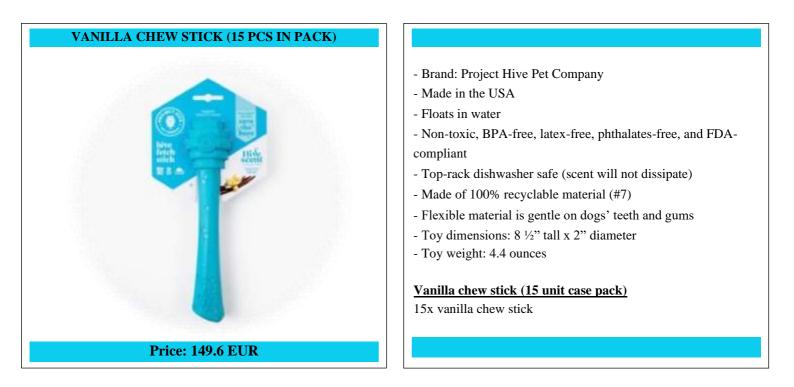

This vanilla-scented Chew Stick will be your dog's new favorite toy! Made in the USA, the Chew Stick is bouncy, durable, and super engaging! Dogs love to gnaw on the honey-dipper shape, which promotes healthy teeth and gums. They can easily carry it in their mouths without the risks of a natural stick, which can hurt your pup's mouth and digestive system. The Chew Stick's bright color is easy for you and your dog to spot indoors, on land, or floating in water. Dogs' highly developed sense of smell plays a major role in their well-being, and providing dogs with scented toys fulfills a key enrichment need. The Vanilla scent can further engage your dog during play or cuddle time.