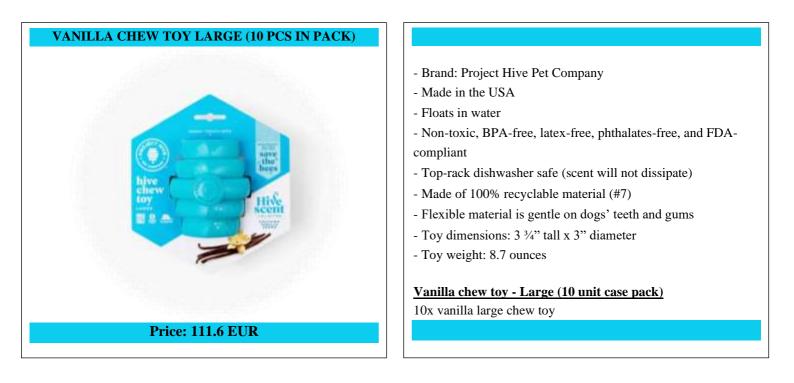

## **BLUE COLLECTION VANILLA**

Our vanilla-scented Chew Toy is a super engaging toy for larger dogs. Made in the USA, its erratic bounce keeps dogs happily occupied during fetch. Dogs love to gnaw on the Chew Toy's unique knobby ends, promoting healthy teeth and gums. It's also perfect as a treat dispenser—any treat. We recommend our Hive Chew Stick Treats, uniquely designed to wedge snugly inside the cavity, creating an even more enriching experience for your dog.

The Toys's bright color makes it easy for you and your dog to find indoors and outdoors. All our toys float, so you can toss them into any lake, pool, or body of water for even more refreshing fun! Dogs' highly developed sense of smell plays a major role in their well-being, and providing dogs with scented toys fulfills a key enrichment need. The Vanilla scent can further engage your dog during play or cuddle time.

Did you know? Vanilla flowers depend on a variety of wild pollinators to enhance fruit production, including wasps, flies, and bees. All aromas in the our coorful Scent Collection are inspired by plants that feed and need bees for pollination. Try them all—which one will be your dog's favorite? Interactive Tip: Insert Hive Chew Stick Treats for large dogs at either end of the Chew Toy for extended play.