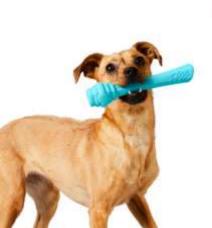

## **BLUE COLLECTION VANILLA**

Our vanilla-scented Chew Toy is a super engaging toy for larger dogs. Made in the USA, its erratic bounce keeps dogs happily occupied during fetch. Dogs love to gnaw on the Chew Toy's unique knobby ends, promoting healthy teeth and gums. It's also perfect as a treat dispenser—any treat. We recommend our Hive Chew Stick Treats, uniquely designed to wedge snugly inside the cavity, creating an even more enriching experience for your dog.

The Toys's bright color makes it easy for you and your dog to find indoors and outdoors. All our toys float, so you can toss them into any lake, pool, or body of water for even more refreshing fun! Dogs' highly developed sense of smell plays a major role in their well-being, and providing dogs with scented toys fulfills a key enrichment need. The Vanilla scent can further engage your dog during play or cuddle time.

Did you know? Vanilla flowers depend on a variety of wild pollinators to enhance fruit production, including wasps, flies, and bees. All aromas in the our coorful Scent Collection are inspired by plants that feed and need bees for pollination. Try them all—which one will be your dog's favorite? Interactive Tip: Insert Hive Chew Stick Treats for large dogs at either end of the Chew Toy for extended play.