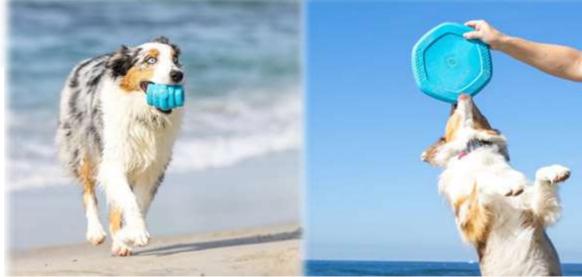

Our vanilla-scented Dog Disc will be your dog's new favorite flyer! Made in the USA, the Dog Disc's superb glide makes it perfect for dogs who love retrieving games. Its soft and flexible material is gentle on dogs' teeth and gums. The Disc's bright color makes it easy for you and your dog to find indoors and outdoors. And if your pup loves the water, the Dog Disc floats for refreshing games of fetch in the lake or pool!

Flip it over! The back of the Dog Disc is a soothing lick mat. Apply a spreadable treat (like peanut butter, cheese, or yogurt) to the textured honeycomb pattern to help relieve anxiety and calm your dog. Dogs' highly developed sense of smell plays a major role in their well-being, and providing dogs with scented toys fulfills a key enrichment need. The vanilla scent can further engage your dog during play or cuddle time.